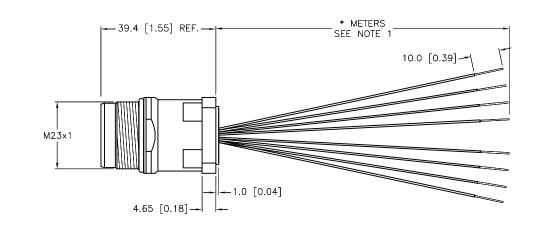

## NOTES:

1. "\*" INDICATES LEAD LENGTH IN METERS. CONTACT TURCK TO ORDER SPECIFIC LENGTHS.

| O   | UPDATE RATED CURRENTS | NF | 11/21/19 | 75424   |
|-----|-----------------------|----|----------|---------|
| REV | DESCRIPTION           | BY | DATE     | ECO NO. |
|     |                       |    |          |         |