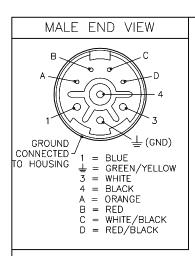

| SPECIFICATIONS                 |                                   |  |  |  |  |  |
|--------------------------------|-----------------------------------|--|--|--|--|--|
| CONTACT CARRIER MATERIAL/COLOR | NYLON/BLUE                        |  |  |  |  |  |
| CONTACT MATERIAL/PLATING       | BRASS/GOLD                        |  |  |  |  |  |
| HOUSING MATERIAL/PLATING       | ZINC/CHROME                       |  |  |  |  |  |
| MANUFACTURER RATED CURRENT [A] | 22 (PINS 1-4), 7 (PINS A-D)       |  |  |  |  |  |
| UL RATED CURRENT [A]           | 14 (PINS 1-4), 5 (PINS A-D)       |  |  |  |  |  |
| RATED VOLTAGE [V]              | 600 V (1-4), 300 V (A-D)          |  |  |  |  |  |
| SEALING O-RING MATERIAL        | BUNA-N                            |  |  |  |  |  |
| CONDUCTOR INSULATION MATERIAL  | PVC                               |  |  |  |  |  |
| NUMBER OF CONDUCTORS [AWG]     | 4x12 AWG (1-4), 4x18 AWG (A-D)    |  |  |  |  |  |
| TEMPERATURE RANGE              | -40°C to +105°C (-40°F to +221°F) |  |  |  |  |  |
| PROTECTION CLASS               | IEC IP67                          |  |  |  |  |  |