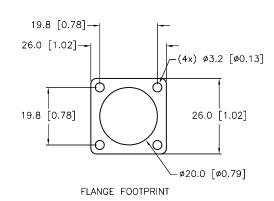

|  |  |  |  |  |
| HOUSING MATERIAL/PLATING       | ZINC/CHROME                       |  |  |  |  |  |
| MANUFACTURER RATED CURRENT [A] | 22 (PINS 1-4), 7 (PINS A-D)       |  |  |  |  |  |
| UL RATED CURRENT [A]           | 14 (PINS 1-4), 5 (PINS A-D)       |  |  |  |  |  |
| RATED VOLTAGE [V]              | 600 V (1-4), 300 V (A-D)          |  |  |  |  |  |
| SEALING O-RING MATERIAL        | BUNA-N                            |  |  |  |  |  |
| CONDUCTOR INSULATION MATERIAL  | PVC                               |  |  |  |  |  |
| NUMBER OF CONDUCTORS [AWG]     | 4x12 AWG (1-4), 4x18 AWG (A-D)    |  |  |  |  |  |
| TEMPERATURE RANGE              | -40°C to +105°C (-40°F to +221°F) |  |  |  |  |  |
| PROTECTION CLASS               | IEC IP67                          |  |  |  |  |  |





| CABLE LENGTH                 | TOLERANCE *              |  |  |  |  |
|------------------------------|--------------------------|--|--|--|--|
|                              | + 4% (OR 50mm) OF LENGTH |  |  |  |  |
| ALL LENGTHS                  | - 0% (OR 0mm) OF LENGTH  |  |  |  |  |
|                              | WHICHEVER IS GREATER     |  |  |  |  |
| STRIP LENGTH                 | TOLERANCE *              |  |  |  |  |
| 0-7mm                        | ±0.5mm                   |  |  |  |  |
| 8-29mm                       | ±1.0mm                   |  |  |  |  |
| 30-49mm                      | ±2.0mm                   |  |  |  |  |
| 50-69mm                      | ±3.0mm                   |  |  |  |  |
| 70-100mm                     | ±4.0mm                   |  |  |  |  |
| OVER